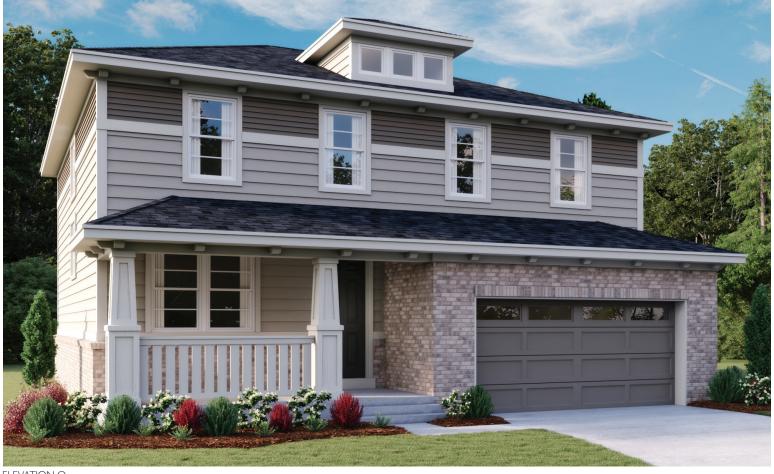

HARMONY

Approx. 2,490 sq. ft. | 2 stories | 4-6 bedrooms | 2- to 3-car garage | Plan #D250

**BASEMENT** 





## ELEVATION Q

## **ABOUT THE HEMINGWAY**

This plan features an entryway with adjacent flex space that can be personalized to suit your needs. At the back of the home, you'll find a great room with optional corner fireplace, a large kitchen with island and a mudroom with walk-in pantry. An upstairs laundry room and loft complete this home.

## **COMMUNITY LOCATION:**

Harmony | Powhaton Road & East Alameda Avenue | Aurora, CO 80018 | 303.690.1161

## **HOME GALLERY LOCATION:**

Denver Metro Home Gallery™ | 8000 East Belleview Avenue, Suite C-12 | Greenwood Village, CO 80111 | **888.402.4663** 



Floor plans and renderings are conceptual drawings and may vary from actual plans and homes as built. Options and features may not be available on all homes and are subject to change without n