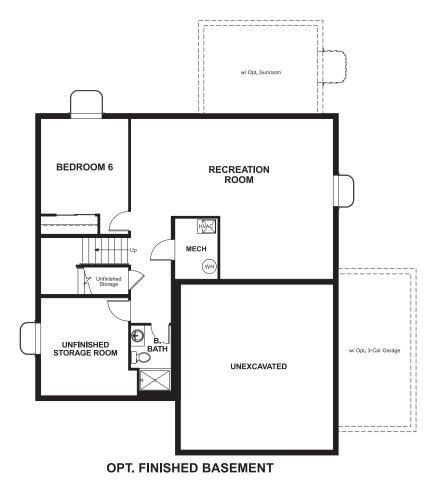

HARMONY

Approx. 2,490 sq. ft. | 2 stories | 4-6 bedrooms | 2- to 3-car garage | Plan #D250

**BASEMENT** 