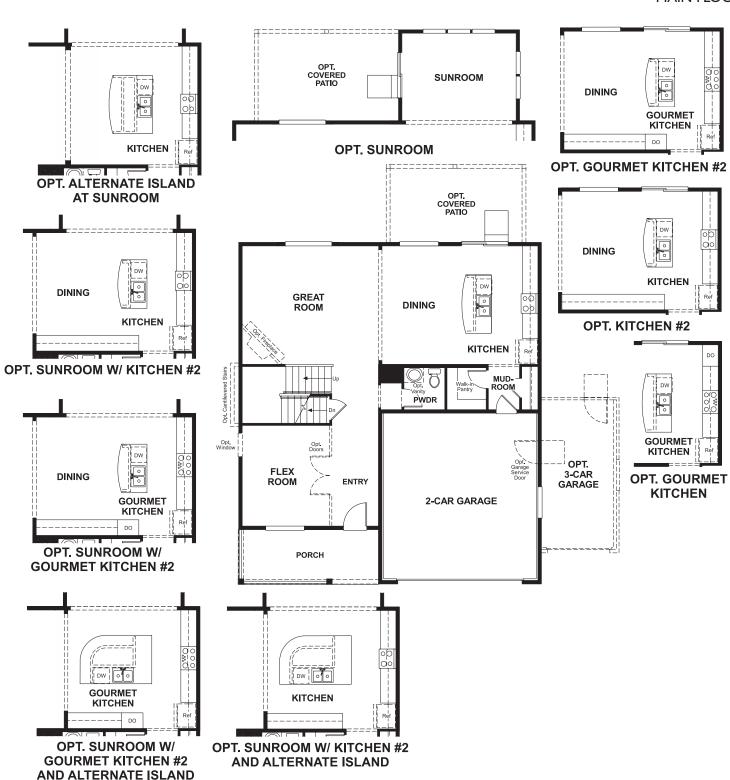

## **ABOUT THE HEMINGWAY**

This plan features an entryway with adjacent flex space that can be personalized to suit your needs. At the back of the home, you'll find a great room with optional corner fireplace, a large kitchen with island and a mudroom with walk-in pantry. An upstairs laundry room and loft complete this home.

ELEVATION M

ELEVATION N

ELEVATION P

MAIN FLOOR SECOND FLOOR

Floor plans and renderings are conceptual drawings and may vary from actual plans and homes as built. Options and features may not be available on all homes and are subject to change without notice. Actual homes may vary from photos and/or drawings which show upgraded landscaping and may not represent the lowest-priced homes in the community. Features may include optional upgrades and may not be available on all homes. Square footage numbers are approximate and are subject to change without notice. Prices, specifications and availability subject to change without notice. ©2020 Richmond American Homes, Richmond American Homes of Colorado, Inc. 5/18/2020