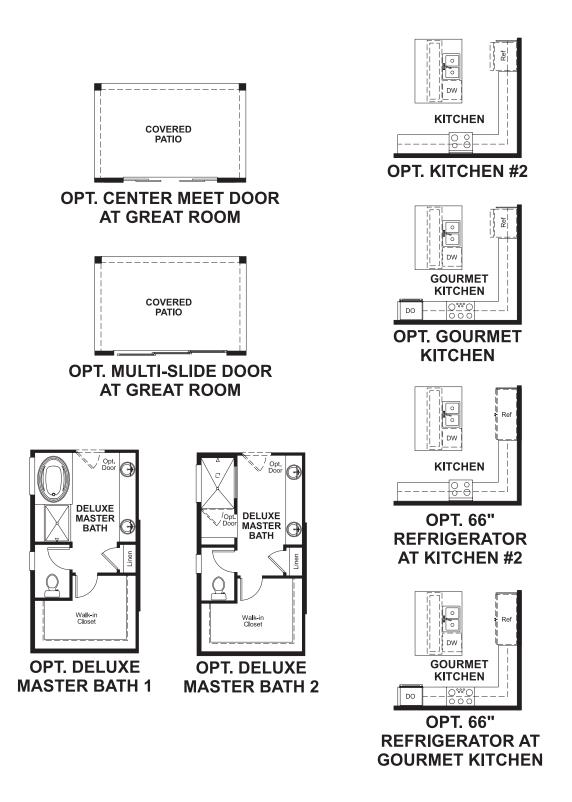

r appeal. Personalize it with options like gourmet kitchen features, a deluxe master bath, finished basement, 3-car garage and more.



ELEVATION A

ELEVATION B

# THE ARLINGTON

Approx. 1,880 sq. ft. | 1 story | 3-5 bedrooms | 2- to 3-car garage | Plan #D721





ELEVATION C



ELEVATION D

## **RICHMONDAMERICAN.COM**

## THE ARLINGTON Approx. 1,880 sq. ft. | 1 story | 3-5 bedrooms | 2- to 3-car garage | Plan #D721

OPT. COVERED PATIO #2 OPT. COVERED PATIO #1 Opt. Nindow Opt. Windov GREAT Opt. Fireplac MASTER ROOM BEDROOM Opt. Tray Ceiling Opt. Windov Opt. Window Opt. Door **F** MASTER DINING BATH DW 00 LAUN Opt. Nindow Walk-in Closet KITCHEN MUD 6-8 **BEDROOM 2** Opt. Garage Service Door OPT 3-CAR ENTRY GARAGE 2-CAR GARAGE BATH 2  $\bigcirc$ \_\_\_\_\_\_ **BEDROOM 3** PORCH

MAIN FLOOR



Floor plans and renderings are conceptual drawings and may vary from actual plans and homes as built. Options and features may not be available on all homes and are subject to change without notice. Actual homes may vary from photos and/or drawings which show upgraded landscaping and may not represent the lowest-priced homes in the community. Features may include optional upgrades and may not be available on all homes. Square footage numbers are approximate and are subject to change without notice. Prices, specifications and availability subject to change without notice. ©2020 Richmond American Homes, Richmond American Homes of Colorado, Inc. 5/19/2020

Floor plans and renderings are conceptual drawings and may vary from actual plans and homes as built. Options and features may not be av