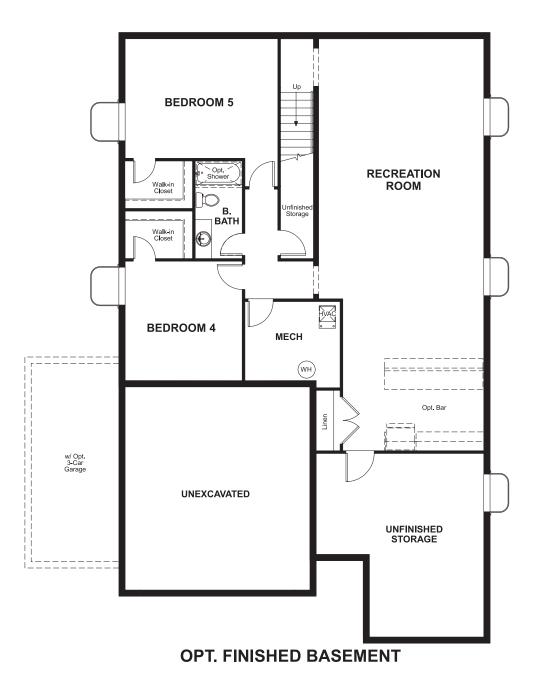

BASEMENT

# THE ARLINGTON

Approx. 1,880 sq. ft. | 1 story | 3-5 bedrooms | 2- to 3-car garage | Plan #D721

ELEVATION C

ELEVATION D