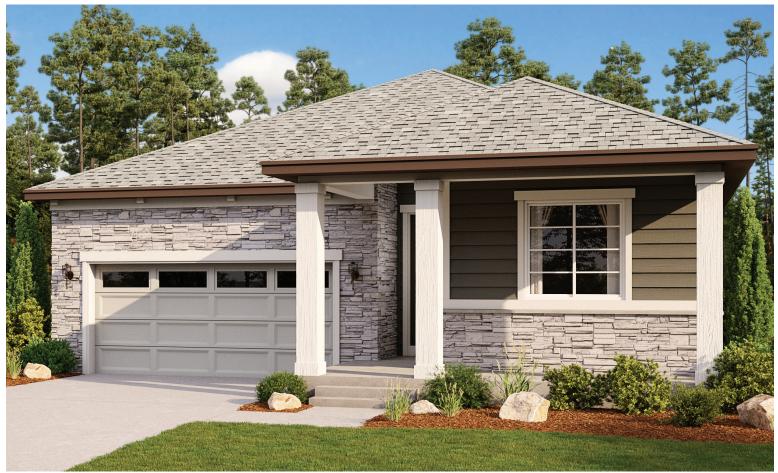

ELEVATION E

# THE ARLINGTON

Approx. 1,880 sq. ft. | 1 story | 3-5 bedrooms | 2- to 3-car garage | Plan #D721

ELEVATION C

ELEVATION D