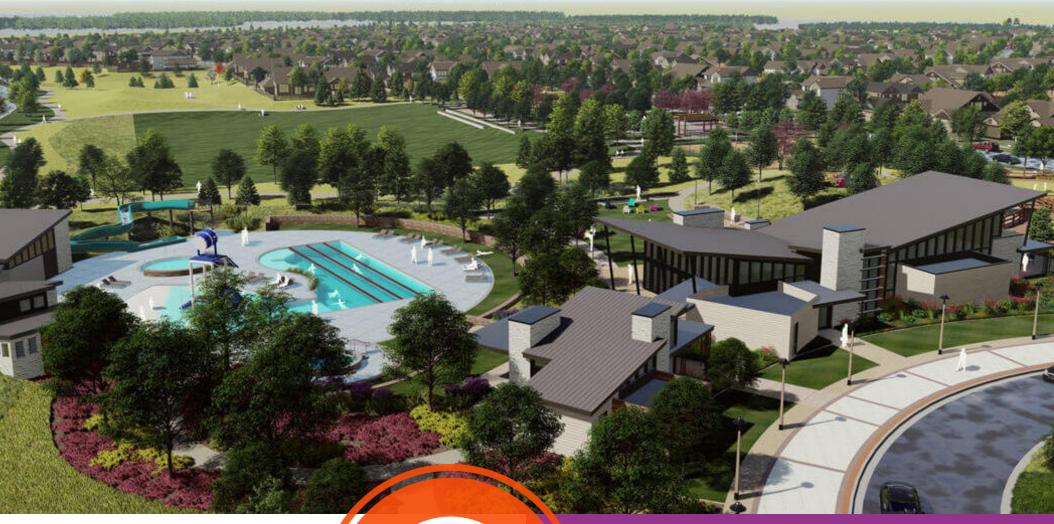

#### Hang out, grill out, work out The Commons is a clubhouse with it all. Along with a pool and fitness facilities, there are spaces for entertainment, as well as indoor and outdoor get-togethers.